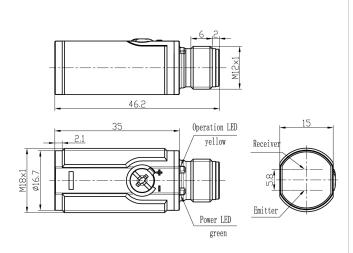

| Connection            | M12 connector                                             |
|                     | zener protection                                                                                                |                       |                                                           |
| Distance adjustment | Single-turn potentiometer                                                                                       |                       |                                                           |
| NO/NC adjustment    | Feet 2 is connected to the positive pole or hang up, NO mode; Feet 2 is connected to the negative pole, NC mode |                       |                                                           |

## Dimensions



## **Circuit Diagrams**