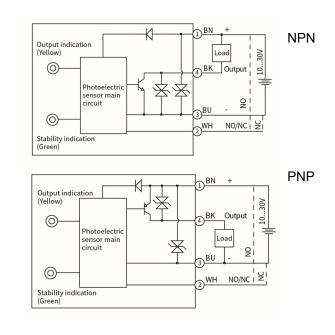

| Connection            | M12 connector                                             |
|                     | zener protection                                                                                                |                       |                                                           |
| Distance adjustment | Single-turn potentiometer                                                                                       |                       |                                                           |
| NO/NC adjustment    | Feet 2 is connected to the positive pole or hang up, NO mode; Feet 2 is connected to the negative pole, NC mode |                       |                                                           |

## Dimensions



## **Circuit Diagrams**